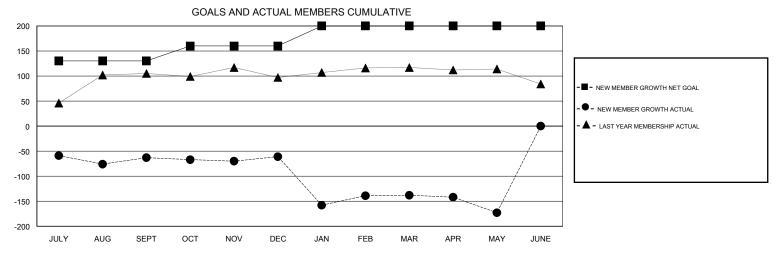

## Amarpreet Sembi **LOCATION NIGERIA GMT CA** Clubs Members RESULTS FOR 2016-2017 RESULTS FOR 2016-2017 NEW CLUBS NEW CLUB GOAL DROPPED CLUBS NEW MEMBER GROWTH NEW MEMBER DROPPED QUARTER QUARTER NET GOAL (not reinstated GROWTH ACTUAL (not MEMBERS ACTUAL or transfers) reinstated or transfers) (including transfers) 0 130 38 101 JULY/AUG/SEPT JULY/AUG/SEPT 0 30 86 84 OCT/NOV/DEC OCT/NOV/DEC 6 40 90 167 JAN/FEB/MAR JAN/FEB/MAR