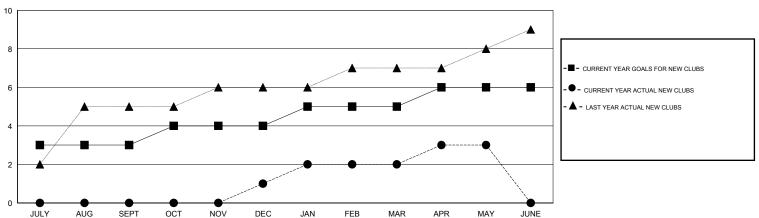

## Amarpreet Sembi **LOCATION NIGERIA GMT CA** Clubs Members RESULTS FOR 2016-2017 RESULTS FOR 2016-2017 NEW CLUBS NEW CLUB GOAL DROPPED CLUBS NEW MEMBER GROWTH NEW MEMBER DROPPED QUARTER QUARTER NET GOAL (not reinstated GROWTH ACTUAL (not MEMBERS ACTUAL or transfers) reinstated or transfers) (including transfers) 0 130 38 101 JULY/AUG/SEPT JULY/AUG/SEPT 0 30 86 84 OCT/NOV/DEC OCT/NOV/DEC 6 40 90 167 JAN/FEB/MAR JAN/FEB/MAR